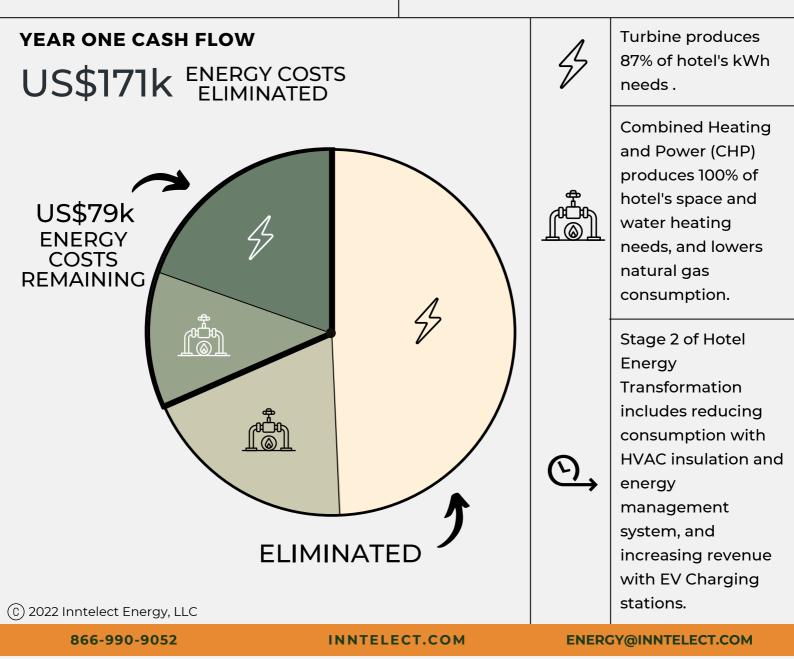

## BUSINESS CHALLENGES

- 2019 US\$250k energy costs increased 20% from 2018
- Located in Top 5 areas in U.S. with highest energy rates
- Energy costs US\$2-3 higher per available room than other properties in owner portfolio
- 2020 RevPAR dropped more than the 47.4% national average
- 2021 RevPAR slow to recover
- Brand requires hotel to reduce carbon footprint by 25%

## TECHNOLOGY SOLUTIONS

- Capstone C65 Microturbine
- Combined Heating & Power

© 2022 Inntelect Energy, LLC

866-990-9052