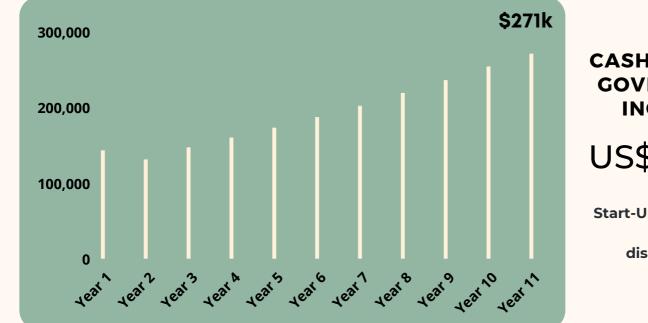

# ELEVEN YEAR RETURN-ON-INVESTMENT

### CASH FLOWS & GOVERNMENT INCENTIVES

Start-Up Government Incentives not displayed in cash flows