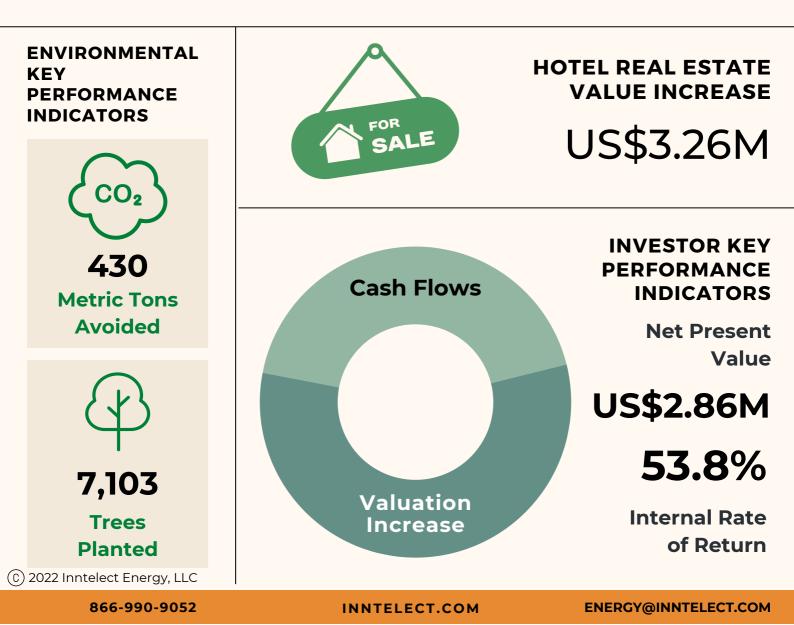

## BUSINESS CHALLENGES

- 2019 US\$250k energy costs increased 20% from 2018
- Located in Top 5 areas in U.S. with highest energy rates
- Energy costs US\$2-3 higher per available room than other properties in owner portfolio
- 2020 RevPAR dropped more than the 47.4% national average
- 2021 RevPAR slow to recover
- Brand requires hotel to reduce carbon footprint by 25%

# ELEVEN YEAR RETURN-ON-INVESTMENT