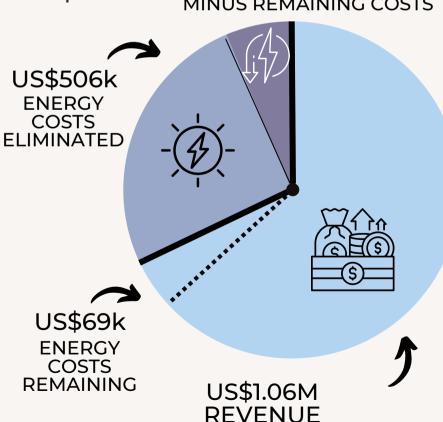

#### YEAR ONE CASH FLOW

US\$506k

**ENERGY COSTS ELIMINATED** 

US\$991k

**INCREMENTAL REVENUE** MINUS REMAINING COSTS

Combined Heating and Power (CHP), Smart Thermostats, Lighting, Window coating/sealants

330 SF carport produces 1.3 million kWh annually, ultralow emission Capstone Microturbine replaces remaining needs