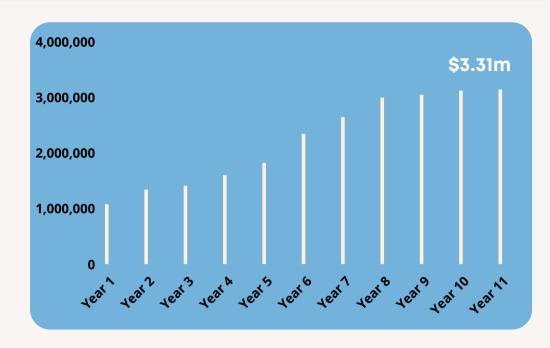

## ELEVEN YEAR RETURN-ON-INVESTMENT

CASH FLOWS & GOVERNMENT INCENTIVES

US\$29.2M

Start-Up Government Incentives not displayed in cash flows

ENVIRONMENTAL KEY PERFORMANCE INDICATORS

HOTEL REAL ESTATE VALUE INCREASE

US\$37.6M

INVESTOR KEY PERFORMANCE INDICATORS

> Net Present Value

**US\$32.2M** 

43.7%

Internal Rate of Return